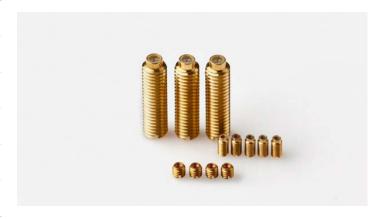

### Description

Vee Jewel Assemblies are typically mounted in screws. This style can ease your mounting of the bearing into your final instrument. Vee Jewel Assemblies can be mounted with or without a spring for load applications which also can help with fine tuning assembly into the instrument. Please contact us for pricing, customization and delivery.