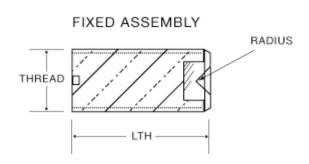

## **Specifications**

| Model       | VS-70                        |
|-------------|------------------------------|
| Length      | .156"                        |
| Radius      | .003/.004"                   |
| Jewel Size  | V1.25                        |
| Thread Size | .100" x 100" thread per inch |
| Setting     | BRASS                        |

### Description

Vee Jewel Assemblies are typically mounted in screws. This style can ease your mounting of the bearing into your final instrument. Vee Jewel Assemblies can be mounted with or without a spring for load applications which also can help with fine tuning assembly into the instrument. Please contact us for pricing, customization and delivery.